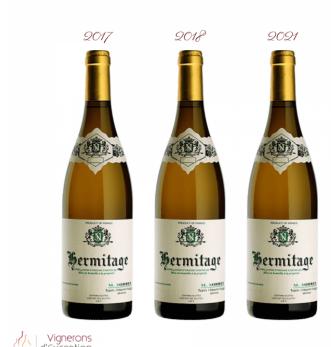

# PRESENTATION OF DOMAINE SORREL + ALL ITS OTHER WINES IN STOCK

This mixed case presents one bottle of each of the following wines:

- Domaine Marc Sorrel Hermitage blanc sec 2017
- Domaine Marc Sorrel **Hermitage** blanc sec 2018
- Domaine Marc Sorrel **Hermitage** blanc sec 2021