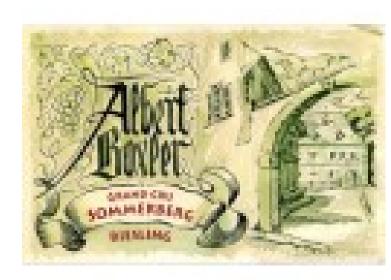

# Domaine Albert Boxler Riesling Grand Cru Sommerberg "E" 2015

#### Product features:

Area: ALSACE

Winemaker: Jean Boxler

Vintage: 2015

Appellation: Alsace Grand Cru

Color: dry white Unit Price: + 50 €

Size: 75cl

organic or not: organic not certified

Cuvee: Sommerberg "E"

RVF: 18/20

Bettane + Desseauve: 18.5/20 Wine Advocate (Parker): 96/100